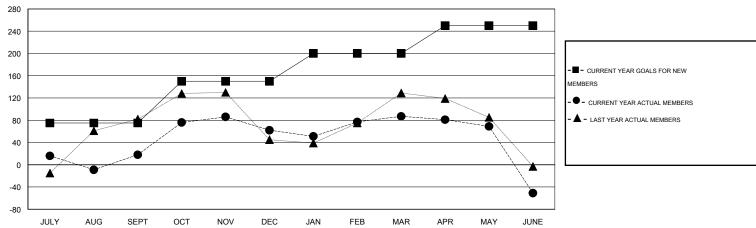

## GOALS AND ACTUAL MEMBERS CUMULATIVE

| DROPPED CLUBS: 5  DROPPED MEMBERS |                 | 42 CLUBS OF 56 ADDED 1 OR MORE NEW MEMBERS | GENDER DISTRIBU<br>MALE<br>FEMALE     | TION<br>1,175 (80.87%)<br>278 (19.13%) |            |
|-----------------------------------|-----------------|--------------------------------------------|---------------------------------------|----------------------------------------|------------|
| DECEASED CLUB CANCELLED OTHER     | 3<br>102<br>210 | CLICK HERE FOR HEALTH ASSESSMENT DATA      | FAMILY UNIT MEMBERS HEAD OF HOUSEHOLD |                                        | 380<br>177 |
| TOTAL                             | 315             |                                            | NON-HEAD OF HOUSEHOL                  | D                                      | 203        |

| Members                  |                    |                                     |                    |                  |  |  |  |  |  |  |
|--------------------------|--------------------|-------------------------------------|--------------------|------------------|--|--|--|--|--|--|
| RESULTS FOR 2014-2015    |                    |                                     |                    |                  |  |  |  |  |  |  |
| QUARTER                  | NEW MEMBER<br>GOAL | CHARTER AND<br>NEW MEMBERS<br>ADDED | DROPPED<br>MEMBERS | NET<br>GAIN/LOSS |  |  |  |  |  |  |
| JULY/AUG/SEPT            | 75<br>75           | 73                                  | 55                 | 18               |  |  |  |  |  |  |
| OCT/NOV/DEC  JAN/FEB/MAR | 75<br>50           | 92<br>46                            | 48<br>21           | 44<br>25         |  |  |  |  |  |  |
| APR/MAY/JUNE             | 50                 | 53                                  | 191                | -138             |  |  |  |  |  |  |