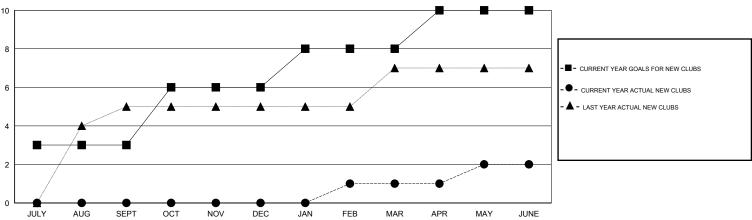

## GOALS AND ACTUAL NEW CLUBS CUMULATIVE

## District 317 F

Results as of: 6/30/2015

GMT: Mahesh Pasqual LOCATION INDIA GMT CA 6

|                                        | •                |           |                  |                  |  |  |  |  |
|----------------------------------------|------------------|-----------|------------------|------------------|--|--|--|--|
|                                        |                  | Clubs     |                  |                  |  |  |  |  |
| RESULTS FOR 2014-2015                  |                  |           |                  |                  |  |  |  |  |
| QUARTER                                | NEW CLUB<br>GOAL | NEW CLUBS | DROPPED<br>CLUBS | NET<br>GAIN/LOSS |  |  |  |  |
| JULY/AUG/SEPT                          | 3                | 0         | 1                | -1<br>0          |  |  |  |  |
| OCT/NOV/DEC  JAN/FEB/MAR  APR/MAY/JUNE | 2 2              | 1<br>1    | 0                | 1<br>-3          |  |  |  |  |
| 1                                      |                  |           |                  |                  |  |  |  |  |